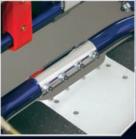

Arrow embroidered flat top suede steering wheel

Arrow's unique selfcentering seat washers

40mm axle supported by three bearings

Machined billet alloy 2-spot brake caliper anodised black

Due to constant development, specifications may change without notice