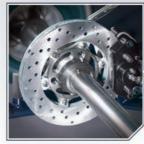

Arrow embroidered flat top suede steering wheel

Arrow's unique selfcentering seat washers

40mm axle supported by three bearings

Machined billet alloy 2-spot brake caliper anodised black

Due to constant development, specifications may change without notice