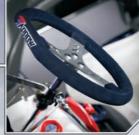

- > Adjustable camber/caster
- > Adjustable front ride height
- > Adjustable Ackerman
- > Machined alloy steering tie rods
- > All aluminum components anodized gunmetal
- > Left and right hand seat stays
- > 9-litre removable fuel tank
- > Arrow embroidered flat top suede steering wheel
- > Front nosecone, nassa panel and sidepods in black
- > Dynamic Arrow graphics kit
- > One-piece machined alloy 3 spoke wheels; Front 130mm (5.1") wide x 5" diameter; Rear 205mm (8") wide x 5" diameter

Arrow embroidered flat top suede steering wheel

Arrow's unique selfcentering seat washers

40mm axle supported by three bearings

Machined billet alloy 2-spot brake caliper anodised black

Due to constant development, specifications may change without notice