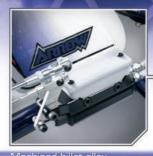

Arrow's unique adjustable front chassis clamp

Adjustable camber/caster and front ride height

Machined billet alloy brake master cylinder anodised black

Arrow silver/black onepiece machined alloy

Removable side torsion bar