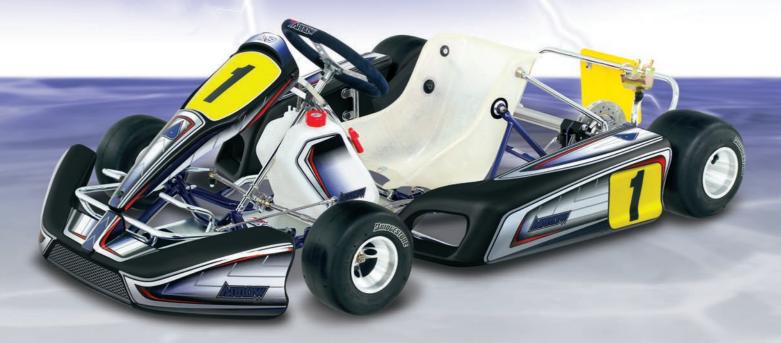

## Arrow's kart for 'Low grip SL' tyres

- > 28mm diameter main rails/30mm diameter cross rails, stress relieved chrome moly tubing main chassis structure with fixed front cross beam
- > Split front pedal box with Arrow's unique adjsuatble machined billet alloy chassis clamp
- > 102.5cm wheelbase
- > 40mm axle supported by three bearings
- > Arrow's unique machined billet alloy one piece bearing flanges
- > Arrow's unique anti-vibration engine mount
- > Two rear axle ride height settings
- > Removable '4th Rail' side torsion bar
- > Removable/Adjustable rear torsion bar
- > Ventilated 18mm wide rear brake disc
- > Machined billet alloy two spot caliper
- > Machined billet alloy master cylinder
- $\,>\,$  Machined billet alloy sprocket hub and disc hub
- > Arrow's unique self-centering seat washers
- > 70mm long machined billet alloy rear wheel hubs
- > 8mm precision ground king-pin bolts

- > Adjustable camber/caster
- > Adjustable front ride height
- > Adjustable Ackerman
- > Machined alloy steering tie rods
- > All aluminum components anodized gunmetal
- > Left and right hand seat stays
- > 9-litre removable fuel tank
- > Arrow embroidered flat top suede steering wheel
- > Front nosecone, nassa panel and sidepods in black
- > Dynamic Arrow graphics kit
- > One-piece machined alloy 3 spoke wheels; Front 130mm (5.1") wide x 5" diameter; Rear 205mm (8") wide x 5" diameter